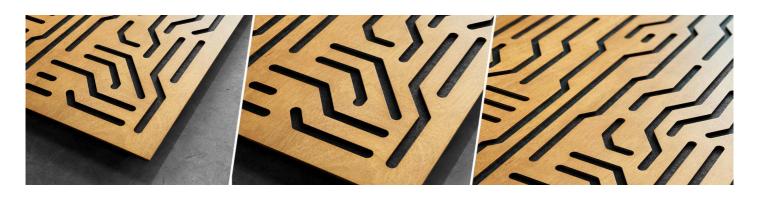

# Azteka W - Absorber

Wooden Absorber

Azteka acoustic panels were designed to reduce standing waves and preventing them from filtering, drastically improving speech clarity. Azteka's performance begins at 315 Hz and offers effective and even absorption up to 3150 Hz. Azteka is an impressive combination of unique Artnovion acoustic design with high-performance acoustical cores. Azteka panels can be effortlessly installed on walls or ceilings.