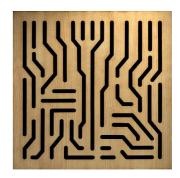

## Azteka W - Absorber

Wooden Absorber

Performance

55

# Azteka W - Absorber

Wooden Absorber

Azteka acoustic panels were designed to reduce standing waves and preventing them from filtering, drastically improving speech clarity. Azteka's performance begins at 315 Hz and offers effective and even absorption up to 3150 Hz. Azteka is an impressive combination of unique Artnovion acoustic design with high-performance acoustical cores. Azteka panels can be effortlessly installed on walls or ceilings.