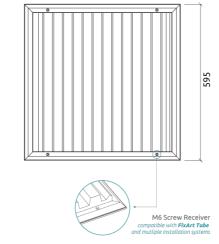

- Calibrated cell acoustic foam

Four M6 Screw Thread receiver included on each panel.

### Add-ons

+ M6 Screw Thread receiver - Add-on Mobile

+ Kit Mobile Wall Wall & Ceiling

+ Instant Fix Kit

Ceiling

GlueArt

FixArt Cloud