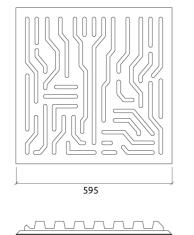

#### Dimensions:

FG - LW | 595x595x55mm | 1.98 Kg FG - NW | 595x595x55mm | 1.78 Kg