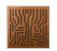

## Azteka W - Absorber

Wooden Absorber

Performance

55

# Azteka W - Absorber

Wooden Absorber

Azteka acoustic panels were designed to reduce standing waves and preventing them from filtering, drastically improving speech clarity. Azteka's performance begins at 315 Hz and offers effective and even absorption up to 3150 Hz. Azteka is an impressive combination of unique Artnovion acoustic design with high-performance acoustical cores. Azteka panels can be effortlessly installed on walls or ceilings.