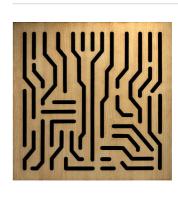

## Azteka W - Absorber

Wooden Absorber

Performance

55

# Azteka W - Absorber

Wooden Absorber

Azteka acoustic panels were designed to reduce standing waves and preventing them from filtering, drastically improving speech clarity. Azteka's performance begins at 315 Hz and offers effective and even absorption up to 3150 Hz. Azteka is an impressive combination of unique Artnovion acoustic design with high-performance acoustical cores. Azteka panels can be effortlessly installed on walls or ceilings.