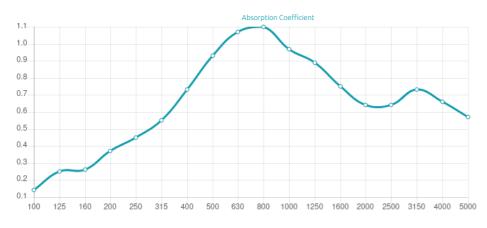

#### Features

Type: Acoustic Absorber Absorption range: 315 Hz to 3150 Hz

Acoustic Class: C | ( $\alpha$ w) = 0,75

Available fire rate: FG | Furniture Grade

Materials:

- Natural wood | Lacquered HMDF

- Marine grade plywood structural frame

# Azteka W - Absorber

Wooden Absorber

Azteka acoustic panels were designed to reduce standing waves and preventing them from filtering, drastically improving speech clarity. Azteka's performance begins at 315 Hz and offers effective and even absorption up to 3150 Hz. Azteka is an impressive combination of unique Artnovion acoustic design with high-performance acoustical cores. Azteka panels can be effortlessly installed on walls or ceilings.